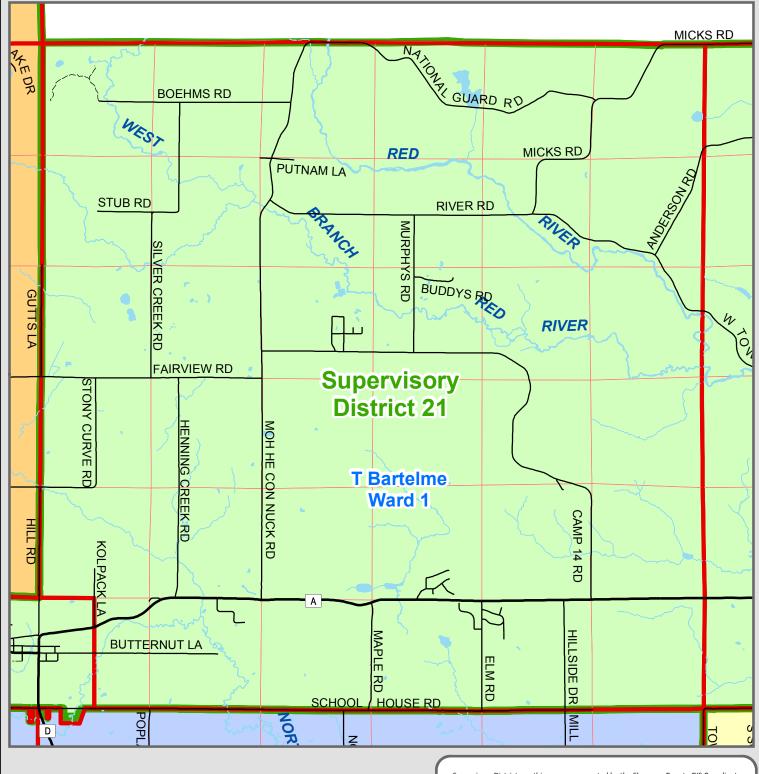

## Town of Bartelme Supervisory Districts/Wards 2012-2022

Supervisory Districts on this map were created by the Shawano County GIS Coordinator under director from the Shawano County Redistricing Commi mee and the Shawano County Board. 2011 census data and programs used to create this map were provided by the Wisconsin Legislatve Technol cay Bureau at the direction of the Wisconsin State Legislature.