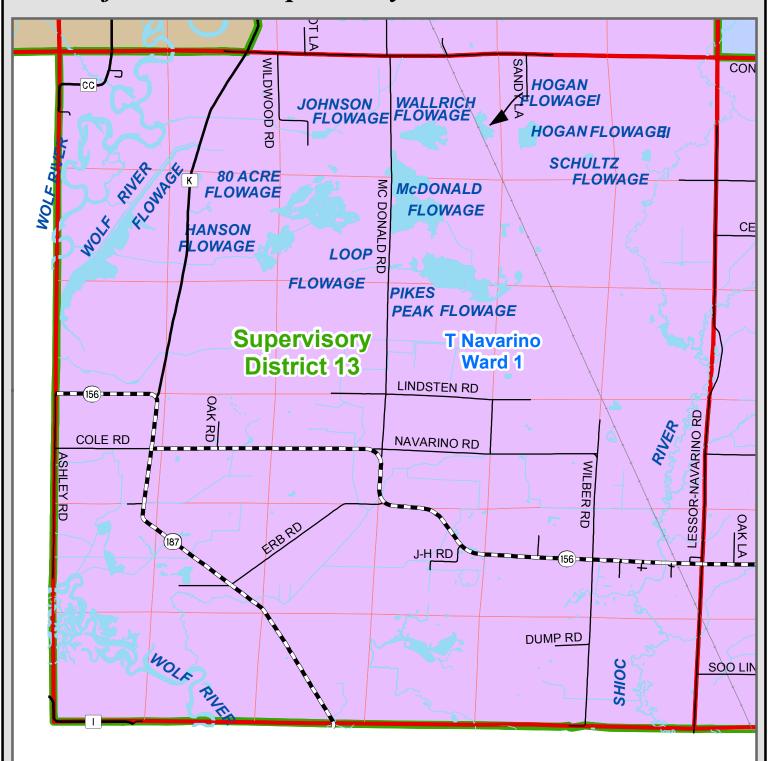

## Town of Navarino Supervisory Districts/Wards 2012-2022

Ward Population
Ward 1 = 446

Supervisory Districts on this map were created by the Shawano County GIS Coordinator under director from the Shawano County Redistricing Commi mee and the Shawano (2011) County Board. 2011 census data and programs used to create this map were provided by the Wisconsin Legislatve Technology Bureau at the director of the Wisconsin N State (2012) Legislature.